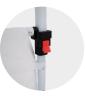

Easy-Glide Tent Feet allow the tent frame to slide on dirt and grass, preventing the legs from catching. US Patent #D760857

Legs feature levers for easy height adjustments

Setup fee: \$28.00(G); no setup fee on orders placed via our website; see page 210 in 2024 Product Guide for details. View current graphic templates, assembly videos and instructions on our website. Prices are subject to change; visit showdowndisplays.com for the most current pricing. Valid 2024.