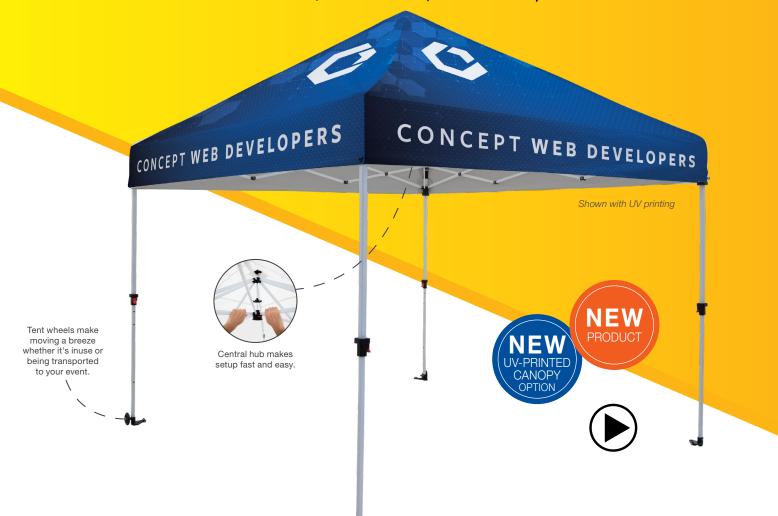

## 10' OMNI TENT

This tent is designed for portability. It features an innovative central hub design that makes it a snap to set up.

- 1.25" diameter octagon legs constructed of 0.8 mm anodized aluminum
- Canopy is constructed of durable, weather-resistant 600 denier polyester
- Hybrid construction with aluminum legs and steel truss
- The included soft case slides over the frame when it's fully collapsed
- Frame must be secured to the ground to prevent wind damage (failure to secure the tent voids the warranty)
- UV-Printed canopy is not eligble for Rush Service

Easy-Glide Tent Feet allow the tent frame to slide on dirt and grass, preventing the legs from catching. US Patent #D760857

Legs feature levers for easy height adjustments

Setup fee: \$28.00(G); no setup fee on orders placed via our website; see page 210 in 2024 Product Guide for details. View current graphic templates, assembly videos and instructions on our website. Prices are subject to change; visit showdowndisplays.com for the most current pricing. Valid 2024.