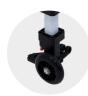

Easy-Glide Tent Feet allow the tent frame to slide on dirt and grass, preventing the legs from catching. US Patent #D760857

Legs feature levers for easy height adjustments

Setup fee: \$28.00(G); no setup fee on orders placed via our website; see page 210 in 2024 Product Guide for details. View current graphic templates, assembly videos and instructions on our website. Prices are subject to change; visit showdowndisplays.com for the most current pricing. Valid 2024.